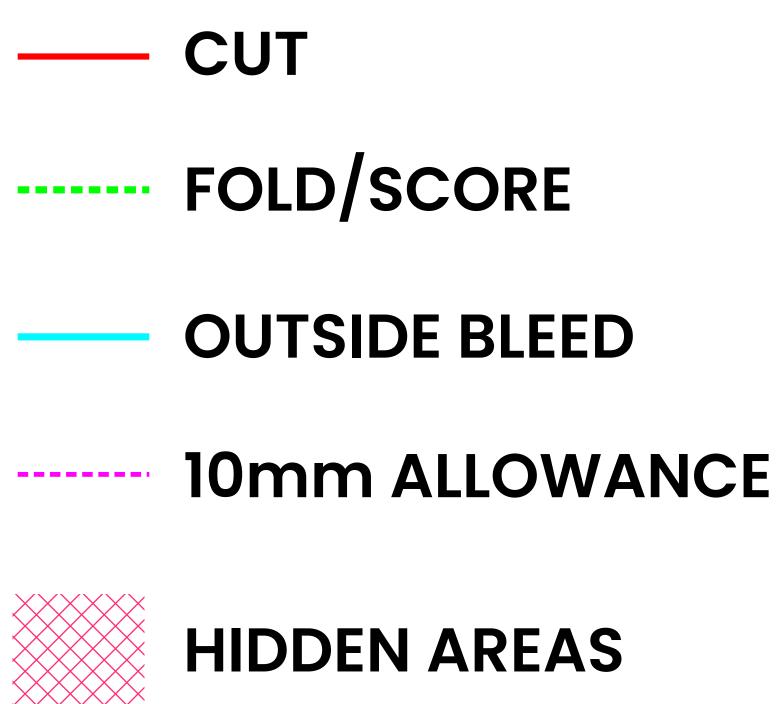

## **IMPORTANT INFORMATION**

(Failure to follow these instructions will slow the automatic processing of your job)

- 1. Do not modify the document size of this file.
- 2. Do not edit or remove any layers.
- 3. Create your artwork on the 'Artwork' layer within the file.
- 5. Save this file as a PDF and upload your file.

4. Once your design is complete, ensure you convert all text to outlines & embed images.