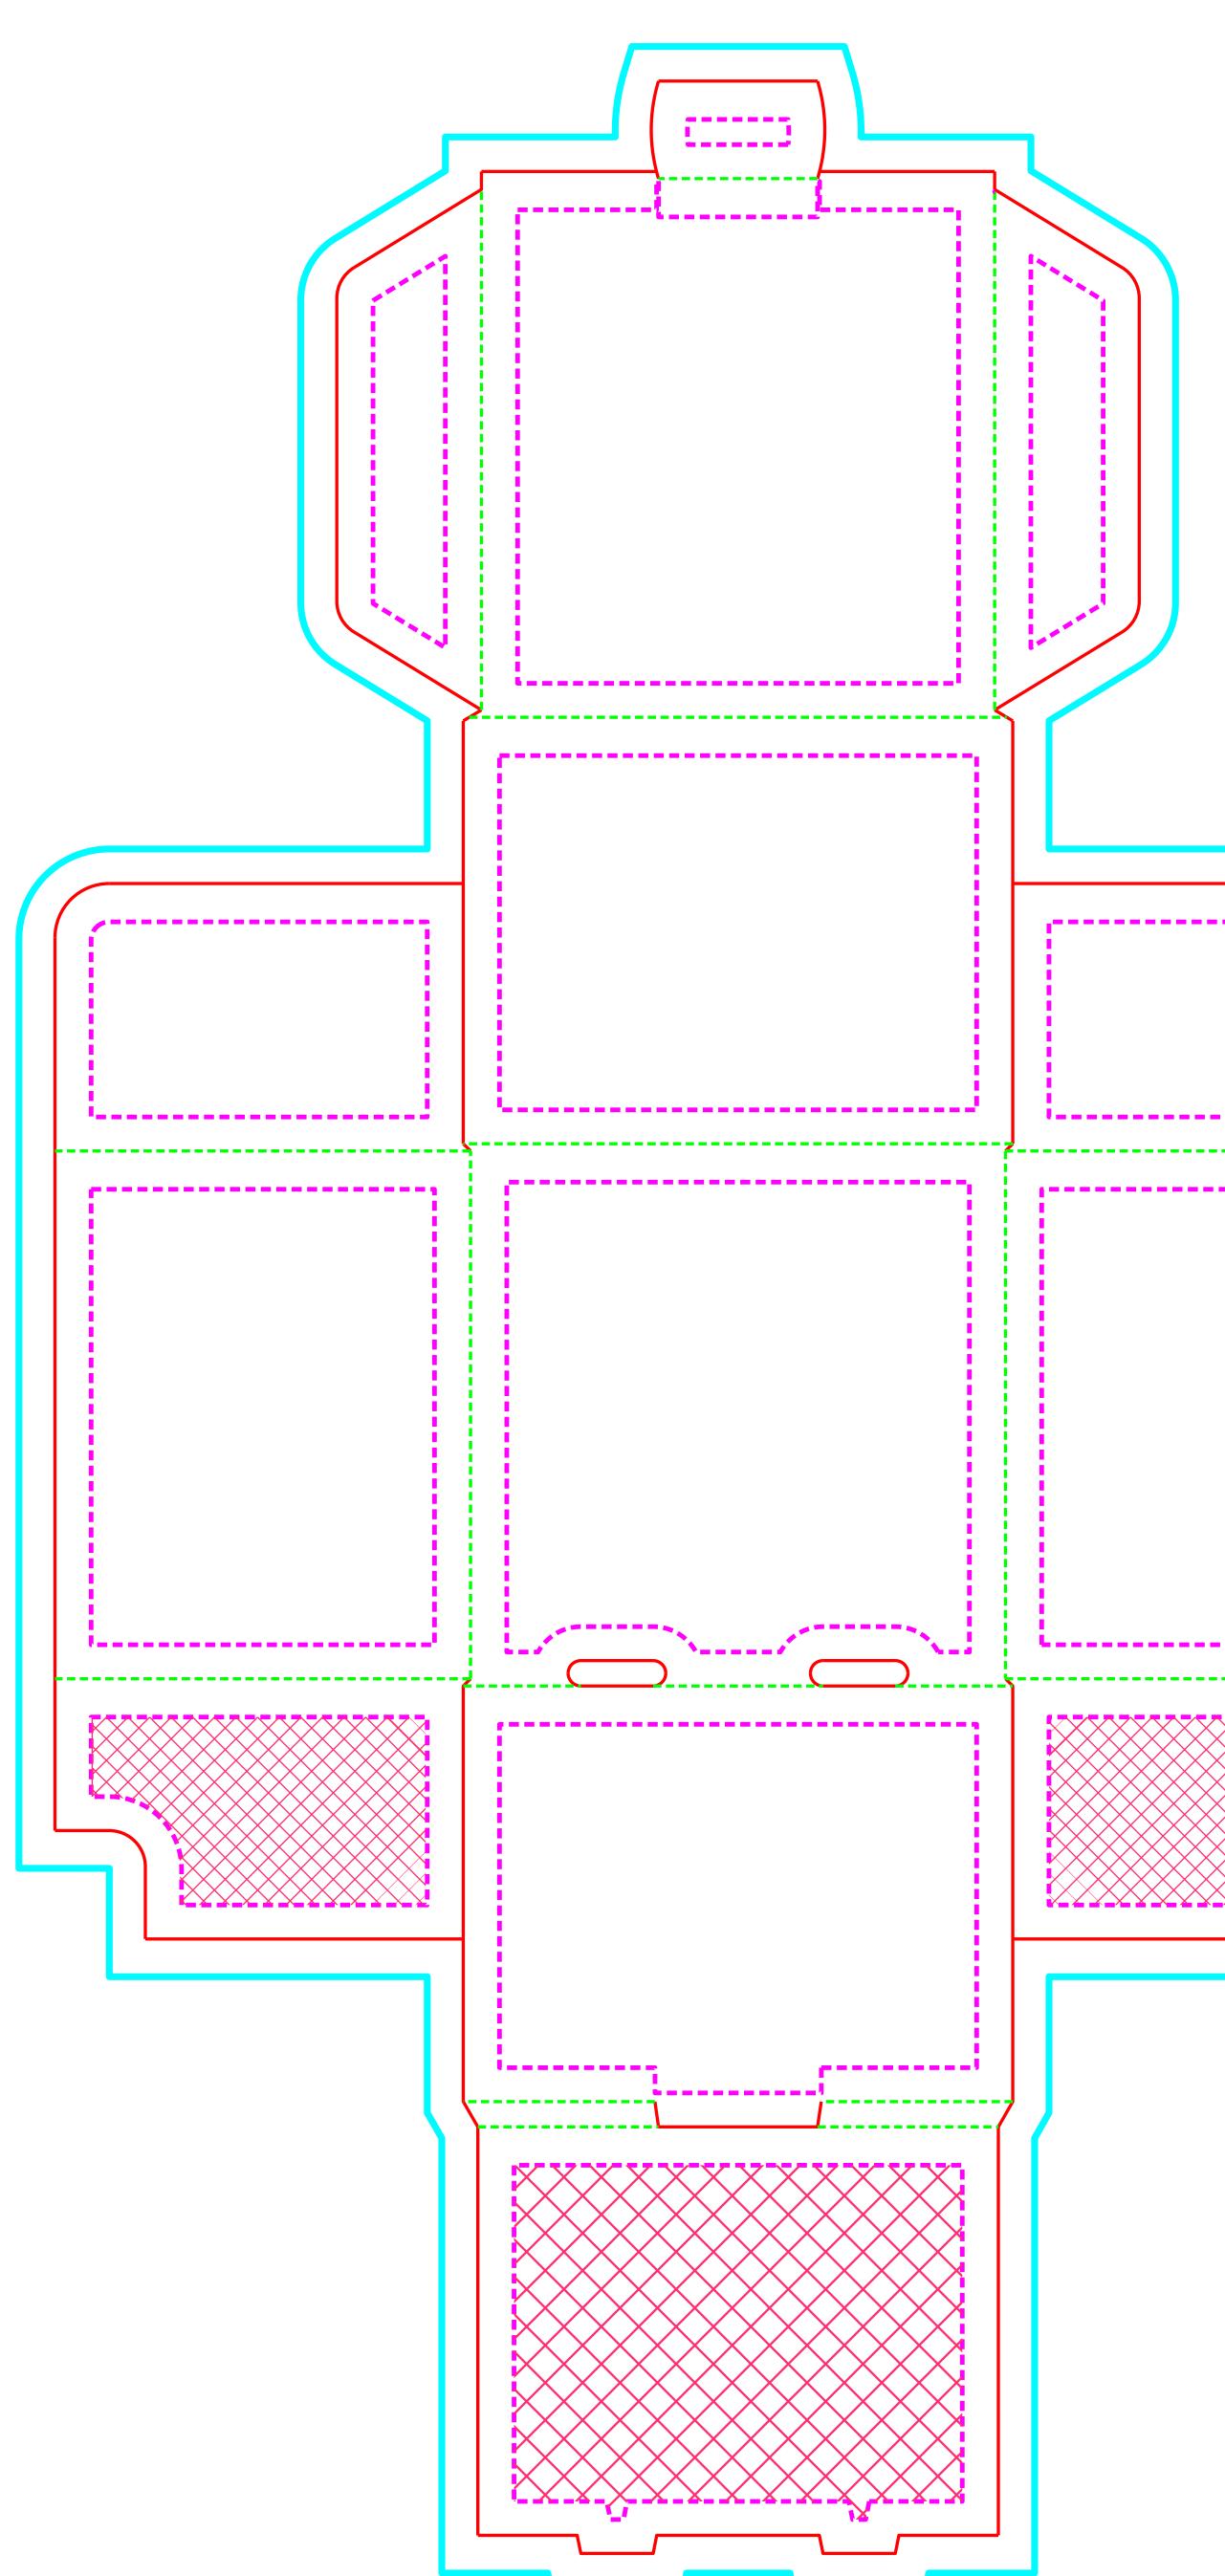

# **BX 22 – MAILER**

## **IMPORTANT INFORMATION**

(Failure to follow these instructions will slow the automatic processing of your job)

- 1. Do not modify the document size of this file.
- 2. Do not edit or remove any layers.
- 3. Create your artwork on the 'Artwork' layer within the file.
- 5. Save this file as a PDF and upload your file.

4. Once your design is complete, ensure you convert all text to outlines & embed images.